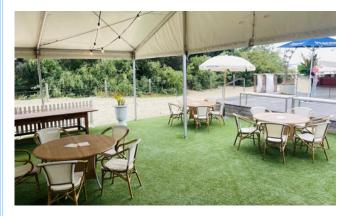

# THE PIER GREEN

Looking for a beautiful and unique outdoor space for your next event? Look no further than The Pier Green!

Located next to the sand but protected by a massive marquee, this exceptional outdoor space surrounded by beautiful vegetation, offers the best of both worlds: with the comfort of a synthetic grass surface and breathtaking views of the beach and surrounding area.

CAPACITY STANDING: Up to 200 guests

**CAPACITY SEATING: Up to 100 quests** 